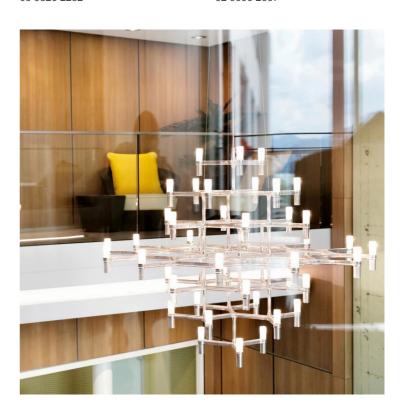

# Crown Magnum Chandelier

by Jehs + Laub

Crown by JEHS + LAUB for NEMO is a collection of chandeliers and wall lights with a modular structure for feature lighting applications. Crown Magnum Chandelier is made with die-casted aluminium with sandblasted glass diffusers. Available in a variety of hand polished glossy or plated finishes