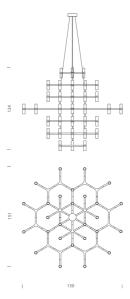

# Crown Magnum Chandelier

by Jehs + Laub

Crown by JEHS + LAUB for NEMO is a collection of chandeliers and wall lights with a modular structure for feature lighting applications. Crown Magnum Chandelier is made with die-casted aluminium with sandblasted glass diffusers. Available in a variety of hand polished glossy or plated finishes

### **Product Dimensions**

| Weight   | 24.2kg   | Materials | Aluminium | Source  | 42 x G9 25W (Max)  |
|----------|----------|-----------|-----------|---------|--------------------|
| Emission | diffused | IP Rating | IP20      | Dimming | Dependent on globe |