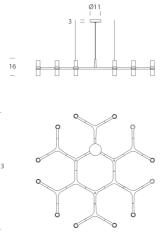

#### **Product Dimensions**

109 2.5m max. drop

| Weight   | 6kg      | Materials | Aluminium |
|----------|----------|-----------|-----------|
| Emission | diffused | IP Rating | IP20      |

Source 12 x G9 25W (Max)