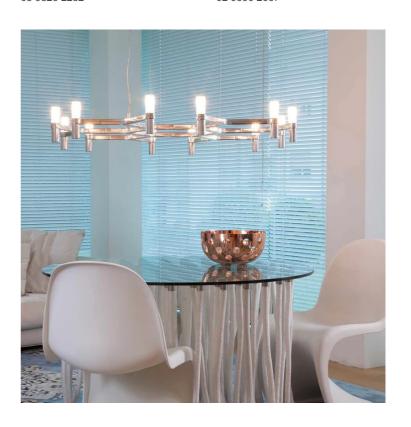

## Crown Plana Minor Chandelier

by Jehs + Laub

Crown by JEHS + LAUB for NEMO is a collection of chandeliers and wall lights with a modular structure for feature lighting applications. Crown Plana Minor chandelier pendant is made with die-casted aluminium with sandblasted glass diffusers. Available in a variety of hand polished glossy or plated finishes.

#### **Product Dimensions**

109 2.5m max. drop

| Weight   | 6kg      | Materials | Aluminium |
|----------|----------|-----------|-----------|
| Emission | diffused | IP Rating | IP20      |

Source 12 x G9 25W (Max)