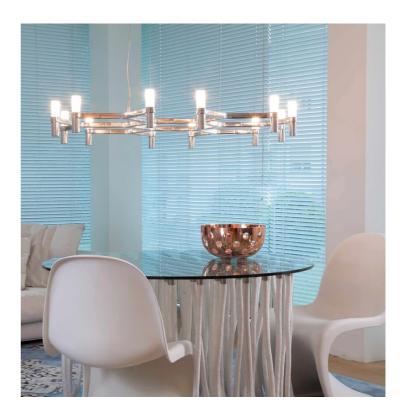

## Crown Plana Minor Chandelier

by Jehs + Laub

Designer

Supplier

Country

SKU

Finish

Jehs + Laub

NE S/CROWN/PLANA/MN/BK

Nemo

Italy

Black

Crown by JEHS + LAUB for NEMO is a collection of chandeliers and wall lights with a modular structure for feature lighting applications. Crown Plana Minor chandelier pendant is made with die-casted aluminium with sandblasted glass diffusers. Available in a variety of finishes.