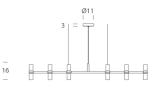

#### **Product Dimensions**

113

109 109 2.5m max. drop

| Weight   | 6kg      |
|----------|----------|
| Emission | diffused |

| Materials | Aluminium |
|-----------|-----------|
| IP Rating | IP20      |