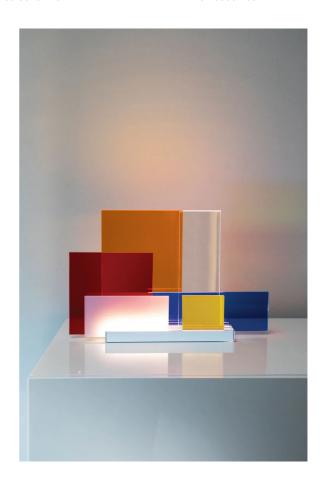

## On Lines Table Lamp

by Jean Nouvel

"Blurry, contrasting, pure, rhythmic, cold, warm...Everyone gets lost depending on situations and desires," says designer Jean Nouvel of the immersive abstraction of his interactive On Lines Table Lamp. A series of colored methacrylate diffusers slot into an LED-illuminated aluminum base where tracks allow the user to freely position the diffusers to create their own configurations of light and transparency. Evoke an abstract painting, a city's luminous skyline, or any mood that pure light and form can reflect. The lamp has a touch dimmer switch keeping inline with its elegantly minimal design. Available in two versions, white painted base and colored diffusers or black painted base with transparent and one red diffusers.