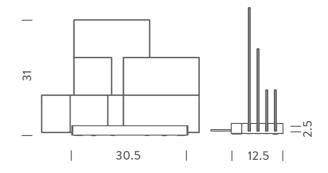

# Product Dimensions

| Weight      | 2.1kg    | Materials | aluminum base, methacrylate diffusers | Source  | 15W LED      |
|-------------|----------|-----------|---------------------------------------|---------|--------------|
| Colour Temp | 2700K    | Output    | 1700lm                                | CRI     | 85           |
| Emission    | diffused | IP Rating | IP20                                  | Dimming | Touch dimmer |