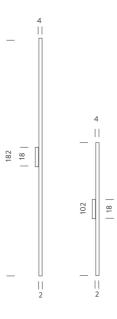

NE A/LINESCAPE/3000K/102/WH

Nemo

Italy

102cm

3000K

The Linescapes family from NEMO feature efficient light fittings with a highly versatile luminous output and elegant linear design. The Linescapes Wall Light provides diffused up or down illumination via inbuilt dimmable LED, making it ideal for accent lighting within contemporary commercial or residential interiors. Body in extruded aluminium with an opal white polycarbonate diffuser. Available in 2700K or 3000K, 102cm or 182cm in white or black finish.

#### Product Dimensions

| Weight      | 2kg                                   | Materials | Extruded aluminium, polycarbonate diffuser |
|-------------|---------------------------------------|-----------|--------------------------------------------|
| Colour Temp | 3000K                                 | Output    | 1125lm                                     |
| Emission    | diffused, side emission               | IP Rating | IP20                                       |
| Notes       | Driver needs to be remotely installed |           |                                            |