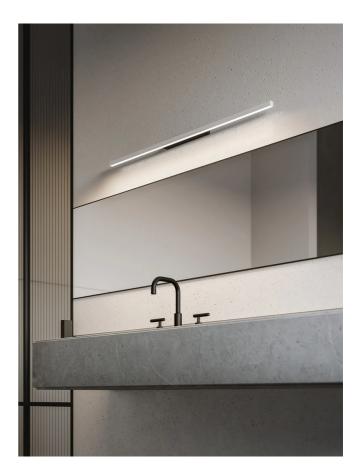

## Linescapes Wall Light

NE A/LINESCAPE/3000K/102/WH

Nemo

Italy

102cm

3000K

The Linescapes family from NEMO feature efficient light fittings with a highly versatile luminous output and elegant linear design. The Linescapes Wall Light provides diffused up or down illumination via inbuilt dimmable LED, making it ideal for accent lighting within contemporary commercial or residential interiors. Body in extruded aluminium with an opal white polycarbonate diffuser. Available in 2700K or 3000K, 102cm or 182cm in white or black finish.