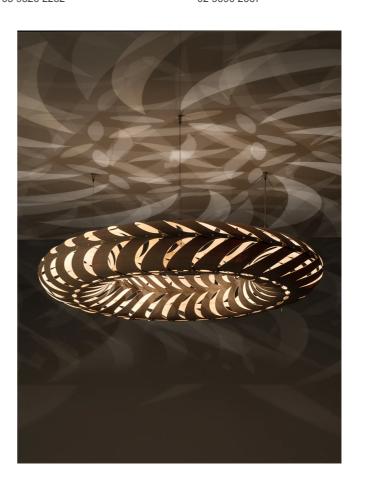

# Maru Pendant

by David Trubridge

Maru is the newest concept luminaire from David Trubridge. Made from 60 identical components that clip together to create an elliptical form. The name Maru is found in both New Zealand Maori and Japanese languages, with references to the cycle of life. Maru casts complex patterns on neighboring surfaces, creating a unique ambiance.