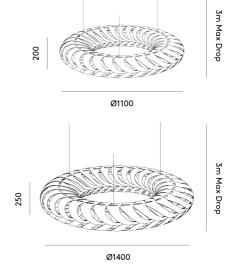

### **Product Dimensions**

Source

15.6W LED

| Weight      | 5.4kg | Materials | Bamboo |
|-------------|-------|-----------|--------|
| Colour Temp | 2700K | Dimming   | PHASE  |