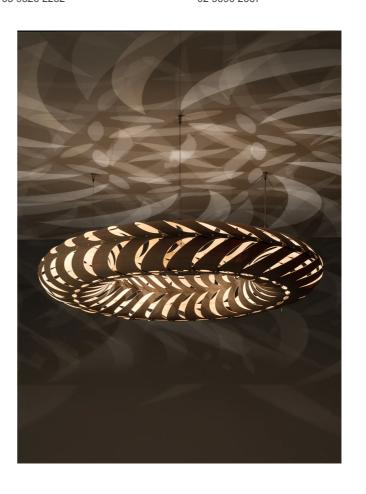

## Maru Pendant

by David Trubridge

Maru is the newest concept luminaire from David Trubridge. Made from 60 identical components that clip together to create an elliptical form. The name Maru is found in both New Zealand Maori and Japanese languages, with references to the cycle of life. Maru casts complex patterns on neighboring surfaces, creating a unique ambiance.