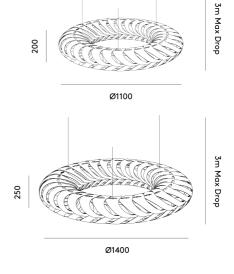

### Sydney

439 Crown St, Surry Hills NSW 2010 sydney@mondoluce.com 02 9690 2667

| Designer | David Trubridge           |
|----------|---------------------------|
| Supplier | David Trubridge           |
| Country  | New Zealand               |
| SKU      | DT MARU/SMALL/BLACK/BLACK |
| Finish   | Black 2 Sides             |
| Size     | Small                     |
|          |                           |

## Product Dimensions

Source

15.6W LED

| Weight      | 5.4kg | Materials | Bamboo |
|-------------|-------|-----------|--------|
| Colour Temp | 2700K | Dimming   | PHASE  |