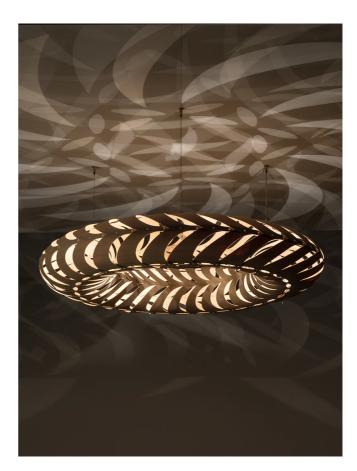

## Maru Pendant

by David Trubridge

Maru is the newest concept luminaire from David Trubridge. Made from 60 identical components that clip together to create an elliptical form. The name Maru is found in both New Zealand Maori and Japanese languages, with references to the cycle of life. Maru casts complex patterns on neighboring surfaces, creating a unique ambiance.