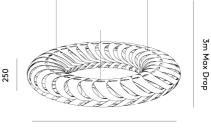

## Melbourne

272 Toorak Rd, South Yarra VIC 3141 melbourne@mondoluce.com 03 9826 2232

Sydney 439 Crown St, Surry Hills NSW 2010 sydney@mondoluce.com 02 9690 2667

**Product Dimensions** 

Ø1400

Materials Weight 5.4kg Bamboo 15.6W LED Source **Colour Temp** 2700K Dimming PHASE

| Designer | David Trubridge           |
|----------|---------------------------|
| Supplier | David Trubridge           |
| Country  | New Zealand               |
| SKU      | DT MARU/SMALL/WHITE/WHITE |
| Finish   | White 2 Sides             |
| Size     | Small                     |