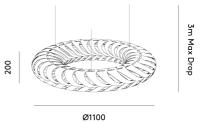

## Melbourne

272 Toorak Rd, South Yarra VIC 3141 melbourne@mondoluce.com 03 9826 2232

Sydney 439 Crown St, Surry Hills NSW 2010 sydney@mondoluce.com 02 9690 2667

**Product Dimensions** 

Ø1400

Materials Weight 5.4kg Bamboo 15.6W LED Source **Colour Temp** 2700K Dimming PHASE

| Designer | David Trubridge           |
|----------|---------------------------|
| Supplier | David Trubridge           |
| Country  | New Zealand               |
| SKU      | DT MARU/SMALL/WHITE/WHITE |
| Finish   | White 2 Sides             |
| Size     | Small                     |