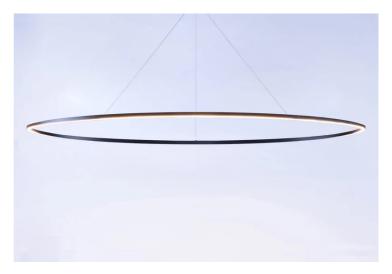

## Ellisse Pendant Mega

by Federico Palazzari

The Ellisse Pendant Mega from NEMO is an LED pendant lamp for widespread direct or indirect lighting. Opaline diffuser and aluminium body. Ellisse is manufactured through a proprietary technology to combine the extruded bars. Available in 2700K or 3000K in matt white, matt black, or gold painted finish. 272 Toorak Rd, South Yarra VIC 3141 melbourne@mondoluce.com 03 9826 2232