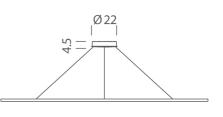

**Product Dimensions** 

| Materials | Aluminium | Source  | 85W LED | Colour Temp | 2700K                         |
|-----------|-----------|---------|---------|-------------|-------------------------------|
| Output    | 4425lm    | CRI     | 85      | Emission    | diffused orientable downlight |
| IP Rating | IP20      | Dimming | 1-10v   |             |                               |