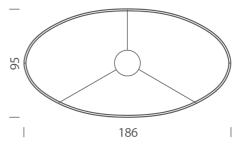

**Product Dimensions** 

| Materials | Aluminium | Source  | 85W LED | Colour Temp | 2700K                         |
|-----------|-----------|---------|---------|-------------|-------------------------------|
| Output    | 4425lm    | CRI     | 85      | Emission    | diffused orientable downlight |
| IP Rating | IP20      | Dimming | 1-10v   |             |                               |