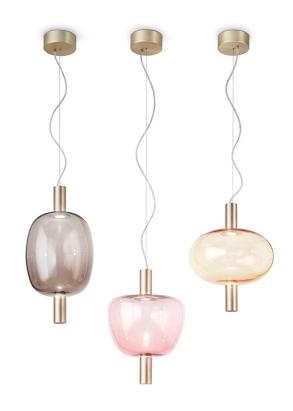

## VI S/RIFLESSO/1/CRYSTAL/COPPER

## Riflesso Pendant

by Chiaramonte & Marin

Born from the long partnership between Vistosi and Chiaramonte and Marin designers, Riflesso evokes soap bubbles and childhood memories. Made of mouth-blown glass, the LED source refracts and continuously rebounds within the shade, emitting glare free light in a space. Available in three different shapes enriched by crystal, smoke, amber or light amethyst glass with brass or copper base. Riflesso works well in cluster formations or individually. Winner of a 2019 Archiproducts Design Award

| Designer     | Chiaramonte & Marin            |  |  |
|--------------|--------------------------------|--|--|
| Supplier     | Vistosi                        |  |  |
| Country      | Italy                          |  |  |
| SKU          | VI S/RIFLESSO/1/CRYSTAL/COPPER |  |  |
| Glass Finish | Crystal                        |  |  |
| Metal Finish | Copper                         |  |  |
| Size         | 1                              |  |  |