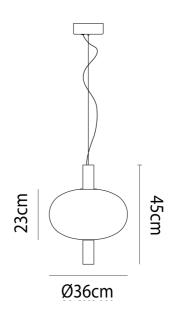

**Product Dimensions** 

| Weight | 7kg    | Source    | 12.5W LED | Colour Temp | 3000K |
|--------|--------|-----------|-----------|-------------|-------|
| Output | 1530lm | IP Rating | IP20      | Dimming     | 1-10v |