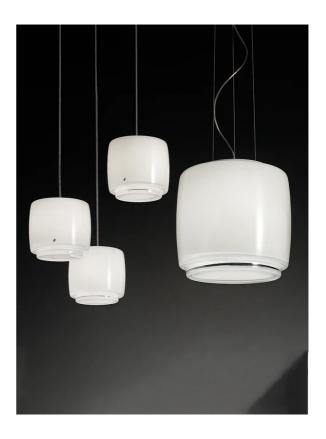

## **Bot Pendant**

by Gregorio Spini

The timeless elegance of Murano blown glass is realised in the BOT pendant by Vistosi, in which the incandescent glass contains the light before it has a definitive shape. The simple shape of the pendant makes it perfect for both residential and commercial interiors. BOT is available in 3 sizes in white finish with a clear front edge.