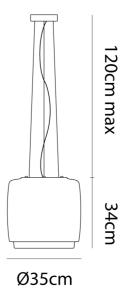

### Sydney

439 Crown St, Surry Hills NSW 2010 sydney@mondoluce.com 02 9690 2667

| Designer | Gregorio Spini |
|----------|----------------|
| Supplier | Vistosi        |
| Country  | Italy          |
| SKU      | VI S/BOT/35    |
| Size     | 35cm           |

#### **Product Dimensions**

| Weight    | 9.5kg |
|-----------|-------|
| IP Rating | IP20  |

| Materials | Blown Glass        |
|-----------|--------------------|
| Dimming   | Dependent on globe |

**Source** 3 x E27 100W