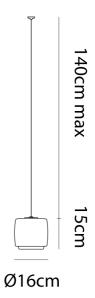

Gregorio Spini

VI S/BOT/16

Vistosi

Italy

16cm

Materials

Dimming

Blown Glass