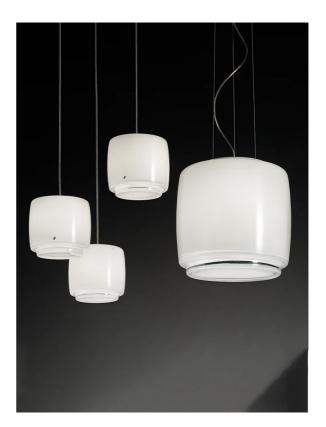

## **Bot Pendant**

by Gregorio Spini

The timeless elegance of Murano blown glass is realised in the BOT pendant by Vistosi, in which the incandescent glass contains the light before it has a definitive shape. The simple shape of the pendant makes it perfect for both residential and commercial interiors. BOT is available in 3 sizes in white finish with a clear front edge.