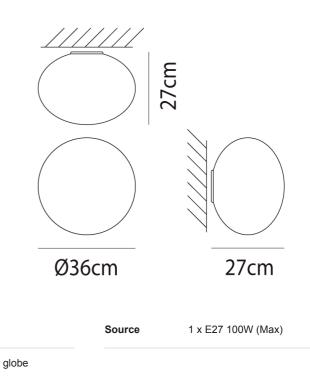

Product Dimensions

## Supplier Vistosi Country Italy SKU VI PL/LUCCIOLA/P Size 36cm

2.5kg IP20

Weight

IP Rating

Dimming Dependent on globe

Blown Glass

Materials

melbourne@mondoluce.com