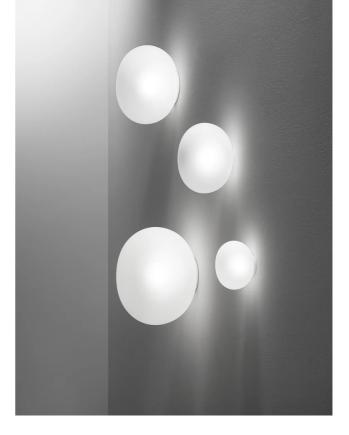

## Lucciola Ceiling Wall Lamp

by

The Lucciola Range from Vistosi is a collection of satin white hand-blown Murano glass light fixtures which emit a soft diffused light. Timeless contemporary design to suit a wide variety of spaces. Handmade in Italy.