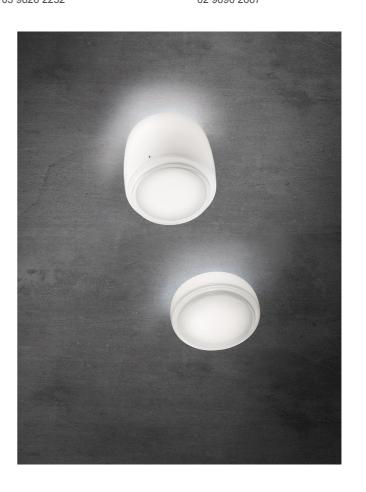

# **Bot Ceiling Wall Lamp**

by Gregorio Spini

The timeless elegance of Murano blown glass is realised in the BOT Ceiling Wall Lamp by Vistosi, in which the incandescent glass contains the light before it has a definitive shape. The simple shape of the fitting makes it perfect for both residential and commercial interiors. BOT is available in two sizes in white finish with a clear front edge. The 45cm version can be installed on wall or ceiling.