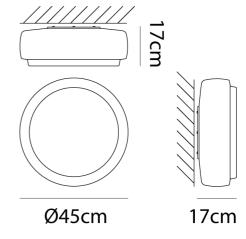

# **Bot Ceiling Wall Lamp**

by Gregorio Spini

The timeless elegance of Murano blown glass is realised in the BOT Ceiling Wall Lamp by Vistosi, in which the incandescent glass contains the light before it has a definitive shape. The simple shape of the fitting makes it perfect for both residential and commercial interiors. BOT is available in two sizes in white finish with a clear front edge. The 45cm version can be installed on wall or ceiling.

### **Product Dimensions**

Source

2 x E27 100W

| Weight    | 10.5kg | Materials | Blown Glass        |
|-----------|--------|-----------|--------------------|
| IP Rating | IP20   | Dimming   | Dependent on globe |