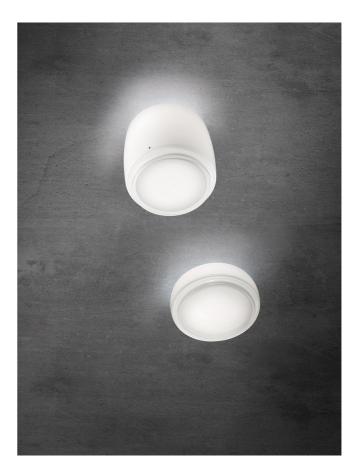

## Bot Ceiling Wall Lamp

by Gregorio Spini

The timeless elegance of Murano blown glass is realised in the BOT Ceiling Wall Lamp by Vistosi, in which the incandescent glass contains the light before it has a definitive shape. The simple shape of the fitting makes it perfect for both residential and commercial interiors. BOT is available in two sizes in white finish with a clear front edge. The 45cm version can be installed on wall or ceiling.