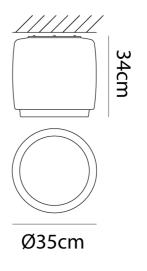

VI PL/BOT/35

Vistosi

Italy

35cm

## Bot Ceiling Wall Lamp

by Gregorio Spini

The timeless elegance of Murano blown glass is realised in the BOT Ceiling Wall Lamp by Vistosi, in which the incandescent glass contains the light before it has a definitive shape. The simple shape of the fitting makes it perfect for both residential and commercial interiors. BOT is available in two sizes in white finish with a clear front edge. The 45cm version can be installed on wall or ceiling.