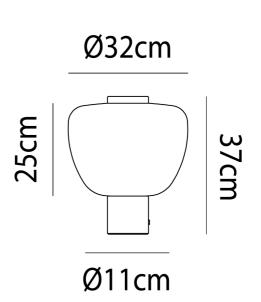

## Riflesso Table Lamp

by Chiaramonte & Marin

Born from the long partnership between Vistosi and Chiaramonte and Marin designers, Riflesso evokes soap bubbles and childhood memories. Made of mouth-blown glass, the LED source refracts and continuously rebounds within the shade, emitting glare free light in a space. Available in crystal or light amethyst glass with brass or copper base. Winner of a 2019 Archiproducts Design Award.

**Product Dimensions** 

| Weight      | 5kg   | Materials | Blown Glass | Source    | 10.5W LED |
|-------------|-------|-----------|-------------|-----------|-----------|
| Colour Temp | 3000K | Output    | 1530lm      | IP Rating | IP20      |