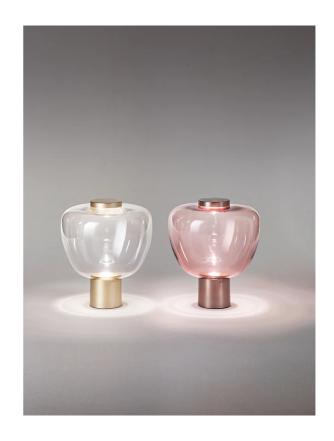

## VI LT/RIFLESSO/3/AMETHYST/COPPER

## Riflesso Table Lamp

by Chiaramonte & Marin

Born from the long partnership between Vistosi and Chiaramonte and Marin designers, Riflesso evokes soap bubbles and childhood memories. Made of mouth-blown glass, the LED source refracts and continuously rebounds within the shade, emitting glare free light in a space. Available in crystal or light amethyst glass with brass or copper base. Winner of a 2019 Archiproducts Design Award.

| Designer     | Chiaramonte & Marin              |  |  |
|--------------|----------------------------------|--|--|
| Supplier     | Vistosi                          |  |  |
| Country      | Italy                            |  |  |
| SKU          | VI LT/RIFLESSO/3/AMETHYST/COPPER |  |  |
| Glass Finish | Amethyst                         |  |  |
| Metal Finish | Copper                           |  |  |
|              |                                  |  |  |