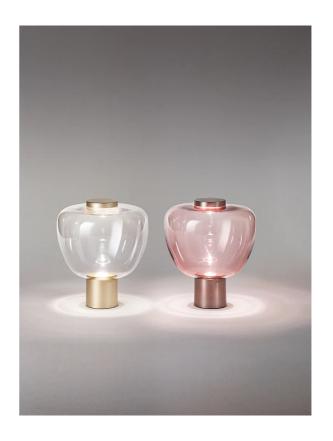

## Riflesso Table Lamp

by Chiaramonte & Marin

Born from the long partnership between Vistosi and Chiaramonte and Marin designers, Riflesso evokes soap bubbles and childhood memories. Made of mouth-blown glass, the LED source refracts and continuously rebounds within the shade, emitting glare free light in a space. Available in crystal or light amethyst glass with brass or copper base. Winner of a 2019 Archiproducts Design Award.