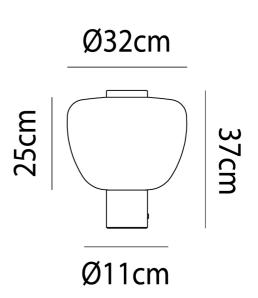

**Product Dimensions** 

| Weight      | 5kg   | Materials | Blown Glass | Source    | 10.5W LED |
|-------------|-------|-----------|-------------|-----------|-----------|
| Colour Temp | 3000K | Output    | 1530lm      | IP Rating | IP20      |