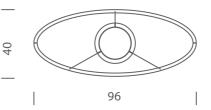

## Product Dimensions

| Designer | Federico Palazzari                 |
|----------|------------------------------------|
| Supplier | Nemo                               |
| Country  | Italy                              |
| SKU      | NE S/ELLISSE/SML/UP/2700K/POL/GOLD |
| Finish   | Polished Gold                      |
| Version  | Uplight - 2700K                    |
|          |                                    |

| Materials | Aluminium | Source  | 54W LED | Colour Temp | 2700K                       |
|-----------|-----------|---------|---------|-------------|-----------------------------|
| Output    | 2250lm    | CRI     | 85      | Emission    | diffused orientable uplight |
| IP Rating | IP20      | Dimming | 1-10v   |             |                             |