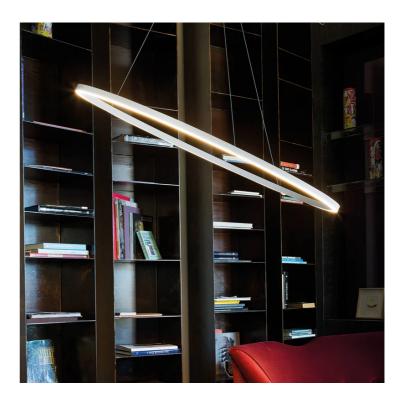

## **Ellisse Pendant Minor**

by Federico Palazzari

The Ellisse Pendant Minor from NEMO is an LED pendant lamp for widespread direct or indirect lighting. Opaline diffuser and aluminium body. Ellisse is manufactured through a proprietary technology to combine the extruded bars. Available in matt white, matt black, painted gold or polished aluminium finish in 2700K or 3000K. Polished gold finish also available in 2700K version only. Can be installed as uplight or downlight.