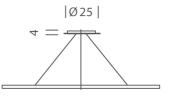

## Product Dimensions

| Designer | Federico Palazzari                 |
|----------|------------------------------------|
| Supplier | Nemo                               |
| Country  | Italy                              |
| SKU      | NE S/ELLISSE/SML/UP/2700K/POL/GOLD |
| Finish   | Polished Gold                      |
| Version  | Uplight - 2700K                    |
|          |                                    |

| Materials | Aluminium | Source  | 54W LED | Colour Temp | 2700K                       |
|-----------|-----------|---------|---------|-------------|-----------------------------|
| Output    | 2250lm    | CRI     | 85      | Emission    | diffused orientable uplight |
| IP Rating | IP20      | Dimming | 1-10v   |             |                             |