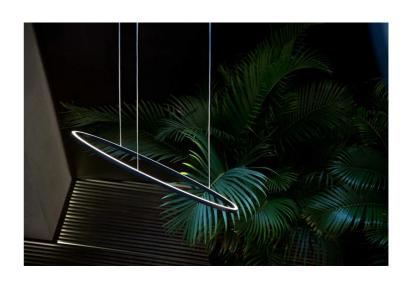

# Ellisse Pendant Major

by Federico Palazzari

The Ellisse Pendant Major from NEMO is an LED pendant lamp for widespread direct or indirect lighting. Opaline diffuser and aluminium body. Ellisse is manufactured through a proprietary technology to combine the extruded bars. Available in matt white, matt black, painted gold or polished aluminium finish in 2700K or 3000K. Can be installed as uplight or downlight.