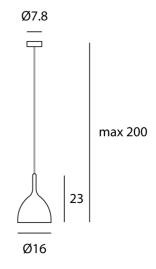

### **Product Dimensions**

| Weight    | 1.16kg | Materials | Steel              |
|-----------|--------|-----------|--------------------|
| IP Rating | IP20   | Dimming   | Dependent on globe |
| IP Rating | IP20   | Dimming   | Dependent on globe |