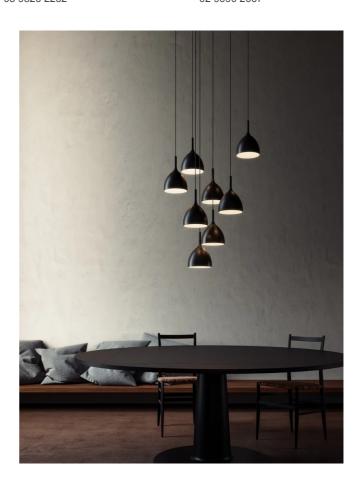

# **Drink Pendant**

by Dante Donegani and Giovanni Lauda

Drink is a line of lamps featuring a simple and iconic design reminiscent of the shape of a chalice filled with light. It is available in a wide range of shiny lacquers in the classical tones of colour or with opaque and glazed finishes that evoke the world of metals.