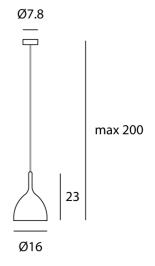

### **Product Dimensions**

| Weight    | 1.16kg | Materials | Steel              |
|-----------|--------|-----------|--------------------|
| IP Rating | IP20   | Dimming   | Dependent on globe |

**Source** 1 x E27 100W