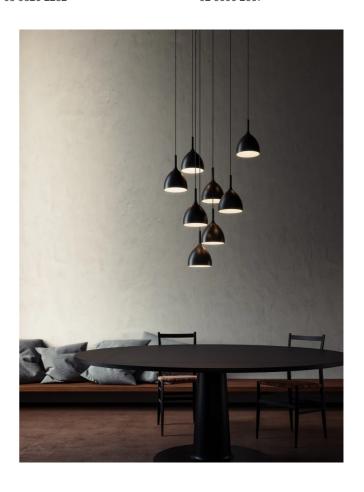

# **Drink Pendant**

by Dante Donegani and Giovanni Lauda

Drink is a line of lamps featuring a simple and iconic design reminiscent of the shape of a chalice filled with light. It is available in a wide range of shiny lacquers in the classical tones of colour or with opaque and glazed finishes that evoke the world of metals.