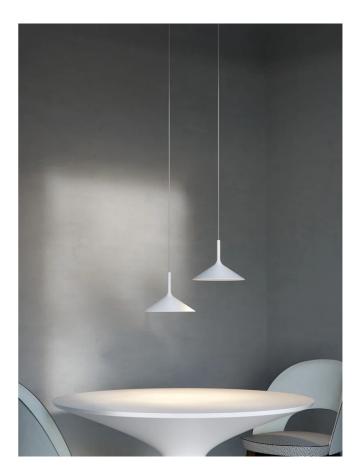

Slim and sleek as a cocktail glass, Dry is a suspended LED lamp in coated steel. Equipped with a 16W LED source, the Dry pendant styles well in minimalist modern spaces.

Dante Donegani and Giovanni Lauda

**Product Dimensions** 

| Weight      | 1.92kg |
|-------------|--------|
| Colour Temp | 2700K  |
| IP Rating   | IP20   |

| Materials | Steel |
|-----------|-------|
| Output    | 12001 |
| Dimming   | Non-I |

lm Dimmable