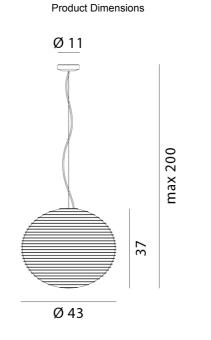

 Supplier
 Rotaliana

 Country
 Italy

 SKU
 RO S/FLOW/H1/GLASS

 Size
 H1

| Weight    | 5.76kg | Materials | Blown Glass        | Source | 1 x E27 20W (Max) |
|-----------|--------|-----------|--------------------|--------|-------------------|
| IP Rating | IP20   | Dimming   | Dependent on globe |        |                   |