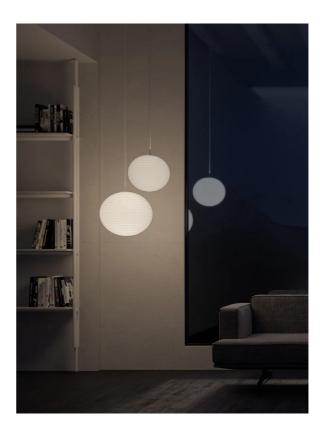

## Flow Glass Pendant

## by Dante Donegani and Giovanni Lauda

Flow Glass is an elegant suspension lamp providing a diffused light. The blown glass diffuser features thin rings in relief that create a geometry similar to that of oriental paper and bamboo lanterns, while re-proposing the Flow lamp image. Designed and manufactured in Italy by Rotaliana. Available in matt white finish.