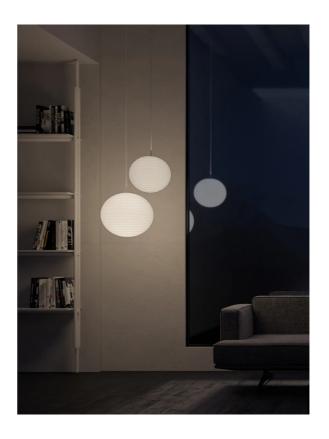

# Flow Glass Pendant

by Dante Donegani and Giovanni Lauda

Flow Glass is an elegant suspension lamp providing a diffused light. The blown glass diffuser features thin rings in relief that create a geometry similar to that of oriental paper and bamboo lanterns, while re-proposing the Flow lamp image. Designed and manufactured in Italy by Rotaliana. Available in matt white finish.