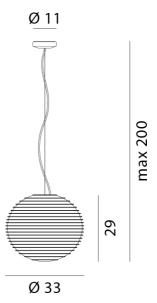

### **Product Dimensions**

| Weight    | 3.6kg |
|-----------|-------|
| IP Rating | IP20  |

| Materials | Blown Glass        |
|-----------|--------------------|
| Dimming   | Dependent on globe |
|           |                    |