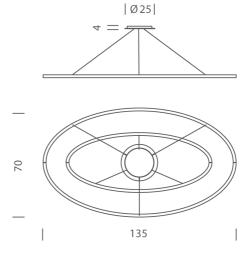

### **Product Dimensions**

| Materials | Aluminium   | Source  | 90W LED | Colour Temp | 3000K                                                                           |
|-----------|-------------|---------|---------|-------------|---------------------------------------------------------------------------------|
| Output    | 2825+1850lm | CRI     | 85      | Emission    | diffused orientable<br>uplight(minor), diffused<br>orientable downlight (major) |
| IP Rating | IP20        | Dimming | 1-10v   |             |                                                                                 |