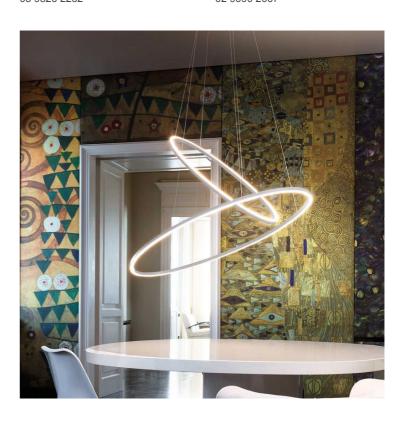

## Ellisse Pendant Double

by Federico Palazzari

The Ellisse Pendant Double from NEMO is an LED pendant lamp for widespread direct and indirect lighting. Two pendants with opaline diffusers and aluminium bodies hang from a central base to create an overlay effect. Ellisse is manufactured through a proprietary technology to combine the extruded bars.

# Designer Federico Palazzari Supplier Nemo Country Italy SKU NE S/ELLISSE/DBL/3000K/WH Finish White Version 3000K