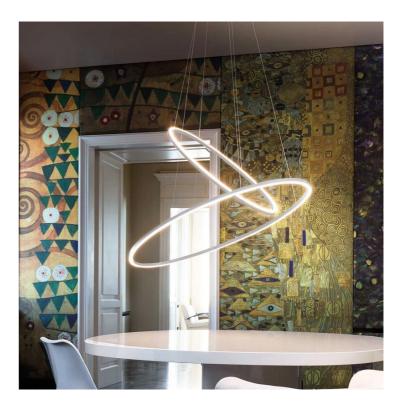

## Ellisse Pendant Double

by Federico Palazzari

The Ellisse Pendant Double from NEMO is an LED pendant lamp for widespread direct and indirect lighting. Two pendants with opaline diffusers and aluminium bodies hang from a central base to create an overlay effect. Ellisse is manufactured through a proprietary technology to combine the extruded bars. Available in a variety of finishes in 2700K or 3000K.