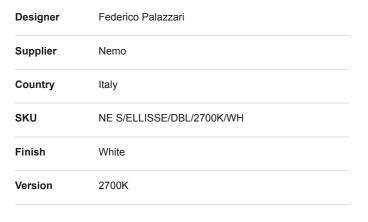

## mondoluce

NE S/ELLISSE/DBL/2700K/WH

## Ellisse Pendant Double

by Federico Palazzari

The Ellisse Pendant Double from NEMO is an LED pendant lamp for widespread direct and indirect lighting. Two pendants with opaline diffusers and aluminium bodies hang from a central base to create an overlay effect. Ellisse is manufactured through a proprietary technology to combine the extruded bars. Available in a variety of finishes in 2700K or 3000K.

## Melbourne

272 Toorak Rd, South Yarra VIC 3141 melbourne@mondoluce.com 03 9826 2232 Sydney

439 Crown St, Surry Hills NSW 2010 sydney@mondoluce.com 02 9690 2667



## Product Dimensions







| Materials | Aluminium   | Source  | 90W LED | Colour Temp | 2700K                                                                           |
|-----------|-------------|---------|---------|-------------|---------------------------------------------------------------------------------|
| Output    | 2825+1850lm | CRI     | 85      | Emission    | diffused orientable<br>uplight(minor), diffused<br>orientable downlight (major) |
| IP Rating | IP20        | Dimming | 1-10v   |             |                                                                                 |