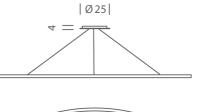

## Product Dimensions

| Materials | Aluminium   | Source  | 90W LED | Colour Temp | 2700K                                                                           |
|-----------|-------------|---------|---------|-------------|---------------------------------------------------------------------------------|
| Output    | 2825+1850lm | CRI     | 85      | Emission    | diffused orientable<br>uplight(minor), diffused<br>orientable downlight (major) |
| IP Rating | IP20        | Dimming | 1-10v   |             |                                                                                 |