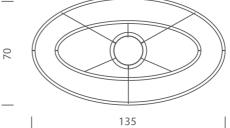

## Product Dimensions

| Materials | Aluminium   | Source  | 90W LED | Colour Temp | 2700K                                                                           |
|-----------|-------------|---------|---------|-------------|---------------------------------------------------------------------------------|
| Output    | 2825+1850lm | CRI     | 85      | Emission    | diffused orientable<br>uplight(minor), diffused<br>orientable downlight (major) |
| IP Rating | IP20        | Dimming | 1-10v   |             |                                                                                 |