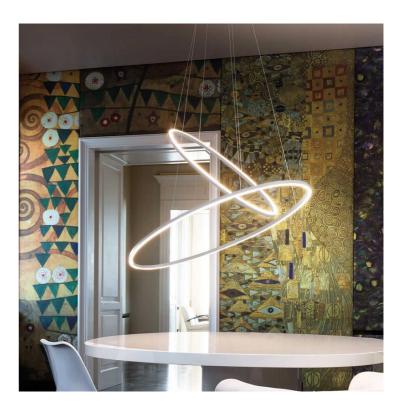

## Ellisse Pendant Double

by Federico Palazzari

The Ellisse Pendant Double from NEMO is an LED pendant lamp for widespread direct and indirect lighting. Two pendants with opaline diffusers and aluminium bodies hang from a central base to create an overlay effect. Ellisse is manufactured through a proprietary technology to combine the extruded bars.