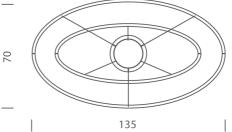

## **Product Dimensions**

| Materials | Aluminium   | Source  | 90W LED | Colour Temp | 2700K                                                                           |
|-----------|-------------|---------|---------|-------------|---------------------------------------------------------------------------------|
| Output    | 2825+1850lm | CRI     | 85      | Emission    | diffused orientable<br>uplight(minor), diffused<br>orientable downlight (major) |
| IP Rating | IP20        | Dimming | 1-10v   |             |                                                                                 |