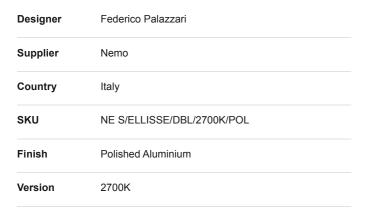

## mondoluce

NE S/ELLISSE/DBL/2700K/POL

## **Product Dimensions**

| Materials | Aluminium   | Source  | 90W LED | Colour Temp | 2700K                                                                           |
|-----------|-------------|---------|---------|-------------|---------------------------------------------------------------------------------|
| Output    | 2825+1850lm | CRI     | 85      | Emission    | diffused orientable<br>uplight(minor), diffused<br>orientable downlight (major) |
| IP Rating | IP20        | Dimming | 1-10v   |             |                                                                                 |