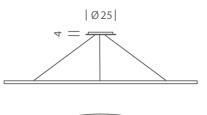

## **Product Dimensions**

| Materials | Aluminium   | Source  | 90W LED | Colour Temp | 2700K                                                                           |
|-----------|-------------|---------|---------|-------------|---------------------------------------------------------------------------------|
| Output    | 2825+1850lm | CRI     | 85      | Emission    | diffused orientable<br>uplight(minor), diffused<br>orientable downlight (major) |
| IP Rating | IP20        | Dimming | 1-10v   |             |                                                                                 |