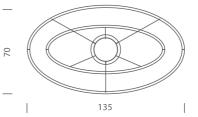

Product Dimensions

| Weight      | 5kg                                                                                      |
|-------------|------------------------------------------------------------------------------------------|
| Colour Temp | 3000K                                                                                    |
| Emission    | diffused orientable<br>uplight(minor), diffused<br>orientable downlight<br>(major/minor) |

| Materials | Aluminium        |
|-----------|------------------|
| Output    | 1325+2050+1325lm |
| IP Rating | IP20             |

| Source  | 90W LED |
|---------|---------|
| CRI     | 85      |
| Dimming | 1-10v   |