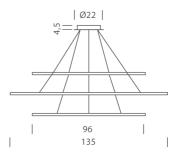

Product Dimensions

| Weight      | 5kg                                                                                      |
|-------------|------------------------------------------------------------------------------------------|
| Colour Temp | 3000K                                                                                    |
| Emission    | diffused orientable<br>uplight(minor), diffused<br>orientable downlight<br>(major/minor) |

| Materials | Aluminium        |
|-----------|------------------|
| Output    | 1325+2050+1325lm |
| IP Rating | IP20             |

| Source  | 90W LED |
|---------|---------|
| CRI     | 85      |
| Dimming | 1-10v   |