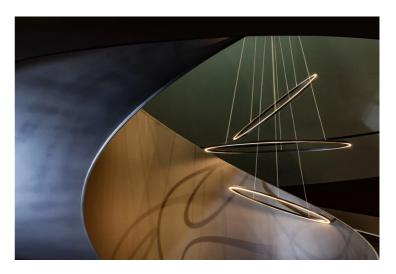

Ellisse Triple from NEMO is an LED pendant lamp for widespread direct and indirect lighting. Three pendants with opaline diffusers and aluminium bodies hang from a central base creating a convergence of linear plains for feature lighting applications. Available in black finish.