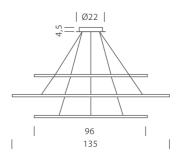

**Product Dimensions** 

| Weight      | 5kg                                                                                      |
|-------------|------------------------------------------------------------------------------------------|
| Colour Temp | 3000K                                                                                    |
| Emission    | diffused orientable<br>uplight(minor), diffused<br>orientable downlight<br>(major/minor) |

| Materials | Aluminium        |
|-----------|------------------|
| Output    | 1325+2050+1325lm |
| IP Rating | IP20             |

| Source  | 90W LED |
|---------|---------|
| CRI     | 85      |
| Dimming | 1-10v   |