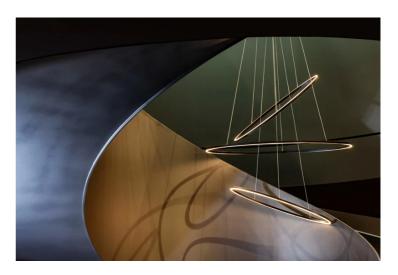

Ellisse Triple from NEMO is an LED pendant lamp for widespread direct and indirect lighting. Three pendants with opaline diffusers and aluminium bodies hang from a central base creating a convergence of linear plains for feature lighting applications. Available in a variety of finishes in 2700K or 3000K.