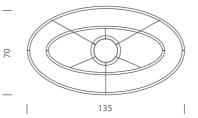

**Product Dimensions** 

| Weight      | 5kg                                                                                      |
|-------------|------------------------------------------------------------------------------------------|
| Colour Temp | 3000K                                                                                    |
| Emission    | diffused orientable<br>uplight(minor), diffused<br>orientable downlight<br>(major/minor) |

| Materials | Aluminium        |
|-----------|------------------|
| Output    | 1325+2050+1325lm |
| IP Rating | IP20             |

| Source  | 90W LED |
|---------|---------|
| CRI     | 85      |
| Dimming | 1-10v   |