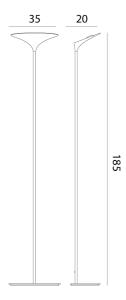

## Product Dimensions

| Weight      | 9.8kg |
|-------------|-------|
| Colour Temp | 3000K |

| Materials | Aluminium |
|-----------|-----------|
| Output    | 2650lm    |

| Source  | 35W LED            |
|---------|--------------------|
| Dimming | Foot dimmer switch |