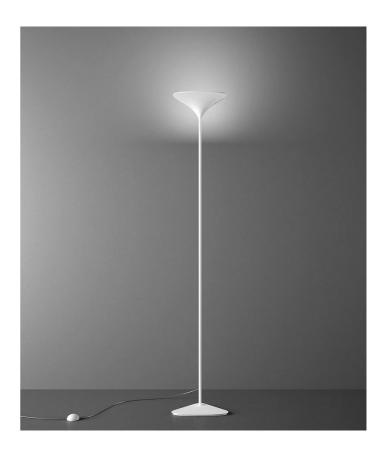

## Sunset F1 Floor Lamp

by Paolo Dell'Elce

Sunset is an indirect-lighting floor lamp with an LED source. The curved head of the lamp is designed to enhance the reflection of light onto the walls, while an integrated foot dimmer provides various stages of illumination. The simple yet effective curvature of the design and small footprint allows the fitting to work within a variety of modern spaces. Aluminium construction in matt white finish.