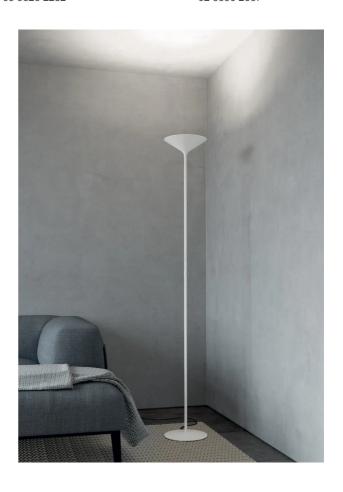

## **Dry Floor Lamp**

by

Slim and sleek as a cocktail glass, Dry is an LED floor lamp in coated steel. Equipped with a 45W LED source, the Dry lamp styles well in minimalist modern spaces. Available in wide range of finish options.