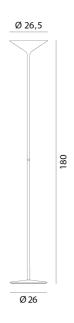

## **Dry Floor Lamp**

by

Slim and sleek as a cocktail glass, Dry is an LED floor lamp in coated steel. Equipped with a 45W LED source, the Dry lamp styles well in minimalist modern spaces. Available in wide range of finish options.

#### **Product Dimensions**

| Weight      | 15.49kg  |
|-------------|----------|
| Colour Temp | 2700K    |
| Emission    | Indirect |

| Materials | Steel  |
|-----------|--------|
| Output    | 4500lm |
| IP Rating | IP20   |