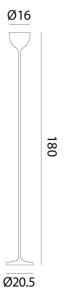

#### Product Dimensions

| Weight | t 11.5kg | Source | 28W LED | Colour Temp |
|--------|----------|--------|---------|-------------|
| Output | 2600lm   | CRI    | 85      | Dimming     |

Push button dimmable