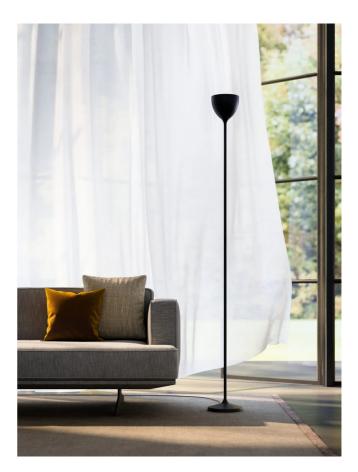

## Drink Floor Lamp

by

Supplier

Country

SKU

Finish

Rotaliana

White (gloss)

RO PT/DRINK/LED/GL/WH

Italy

Drink is a line of suspended and floor lamps featuring a simple and iconic design reminiscent of the shape of a chalice filled with light. It's elegant yet minimalist aesthetic fits in with most modern interiors, providing a discreet accent within a space. Drink is available in a wide range of shiny lacquers in the classical tones of colour or with opaque and glazed finishes that evoke the world of metals. Features push dimmer on cable.