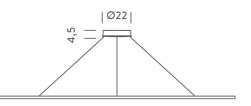

## Sydney

439 Crown St, Surry Hills NSW 2010 sydney@mondoluce.com 02 9690 2667

**Product Dimensions** 

| Weight      | 5.5kg                                                                          |
|-------------|--------------------------------------------------------------------------------|
| Colour Temp | 3000K                                                                          |
| Emission    | diffused orientable uplight<br>(major) diffused orientable<br>downlight (mega) |