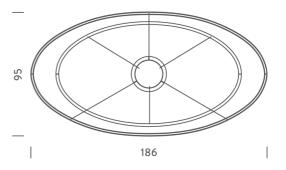

## Sydney

439 Crown St, Surry Hills NSW 2010 sydney@mondoluce.com 02 9690 2667

**Product Dimensions** 

| Weight      | 5.5kg                                                                          |
|-------------|--------------------------------------------------------------------------------|
| Colour Temp | 3000K                                                                          |
| Emission    | diffused orientable uplight<br>(major) diffused orientable<br>downlight (mega) |