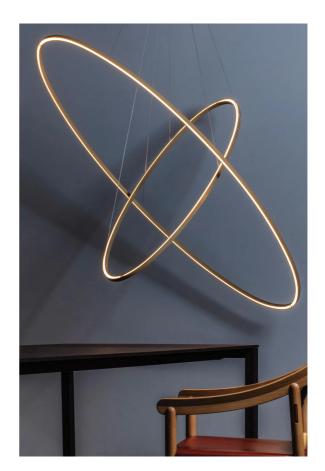

## Ellisse Pendant Double Mega

Federico Palazzari

NE S/ELLISSE/MEGA/DBL/3000K/BK

Nemo

Italy

Black

3000K

by Federico Palazzari

Designer

Supplier

Country

SKU

Finish

Version

The Ellisse Pendant Double Mega from NEMO is an LED pendant lamp for widespread direct or indirect lighting. Opaline diffuser and aluminium body. Ellisse is manufactured through a proprietary technology to combine the extruded bars. Available in matt white, matt black or painted gold in 2700K or 3000K. Dimmable. 272 Toorak Rd, South Yarra VIC 3141 melbourne@mondoluce.com 03 9826 2232