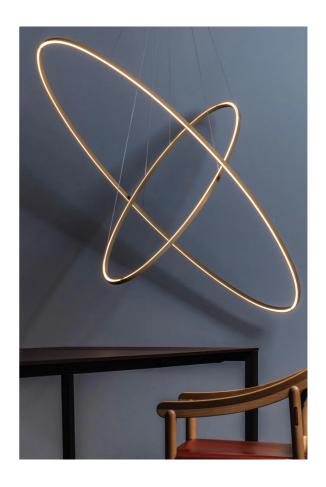

## Ellisse Pendant Double Mega

by Federico Palazzari

The Ellisse Pendant Double Mega from NEMO is an LED pendant lamp for widespread direct or indirect lighting. Opaline diffuser and aluminium body. Ellisse is manufactured through a proprietary technology to combine the extruded bars. Available in matt white, matt black or painted gold in 2700K or 3000K. Dimmable.