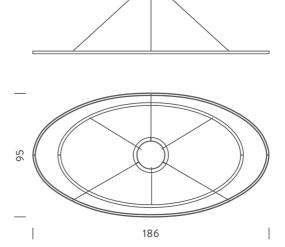

## **Product Dimensions**

| Ø22 |

| Weight      | 5.5kg                                                                     | Materials | Aluminium   | Source  | 90W LED |
|-------------|---------------------------------------------------------------------------|-----------|-------------|---------|---------|
| Colour Temp | 2700K                                                                     | Output    | 2825+1850lm | CRI     | 85      |
| Emission    | diffused orientable uplight (major), diffused orientable downlight (mega) | IP Rating | IP20        | Dimming | 1-10v   |