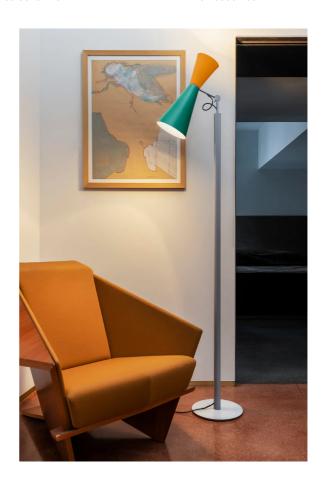

## Parliament Floor Lamp

by Le Corbusier

Parliament Floor Lamp from NEMO was designed by Le Corbusier for the Chandigarh Parliament in India. The floor lamp provides double adjustable emission via it's unique shade for direct and indirect lighting. Painted aluminium with diffusers available in matt black and yellow, white and grey, red and black, or yellow and green finish. Whitewash internal diffusers with matt grey stem and base. Inline ON/OFF switch.

| Designer | Le Corbusier                |
|----------|-----------------------------|
| Supplier | Nemo                        |
| Country  | Italy                       |
| SKU      | NE PT/PARLIAMENT/WHITE/GREY |
| Finish   | White / Grey                |