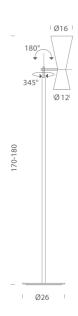

## Parliament Floor Lamp

by Le Corbusier

Parliament Floor Lamp from NEMO was designed by Le Corbusier for the Chandigarh Parliament in India. The floor lamp provides double adjustable emission via it's unique shade for direct and indirect lighting. Painted aluminium with diffusers available in matt black and yellow, white and grey, red and black, or yellow and green finish. Whitewash internal diffusers with matt grey stem and base. Inline ON/OFF switch.

#### **Product Dimensions**

| Weight | 9.5kg                | Materials | Aluminium | Source | 2 x E27 52W (Max) |
|--------|----------------------|-----------|-----------|--------|-------------------|
| Notes  | Inline ON/OFF switch |           |           |        |                   |