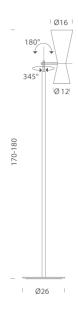

## Parliament Floor Lamp

by Le Corbusier

Parliament Floor Lamp from NEMO was designed by Le Corbusier for the Chandigarh Parliament in India. The floor lamp provides double adjustable emission via it's unique shade for direct and indirect lighting. Painted aluminium with diffusers available in matt black and yellow, white and grey, red and black, or yellow and green finish. Whitewash internal diffusers with matt grey stem and base. Inline ON/OFF switch.

#### **Product Dimensions**

| Weight | 9.5kg | Materials | Aluminium | Source | 2 x E27 52W (Max) |
|--------|-------|-----------|-----------|--------|-------------------|
|        |       |           |           |        |                   |