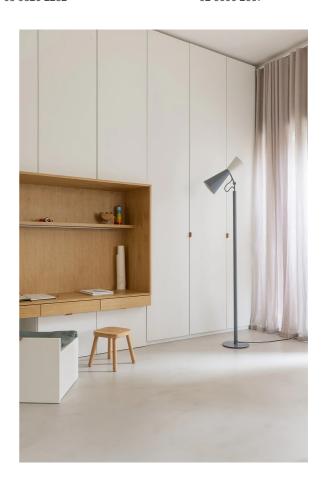

## Parliament Floor Lamp

by Le Corbusier

Parliament Floor Lamp from NEMO was designed by Le Corbusier for the Chandigarh Parliament in India. The floor lamp provides double adjustable emission via it's unique shade for direct and indirect lighting. Painted aluminium with diffusers available in matt black and yellow, white and grey, red and black, or yellow and green finish. Whitewash internal diffusers with matt grey stem and base. Inline ON/OFF switch.