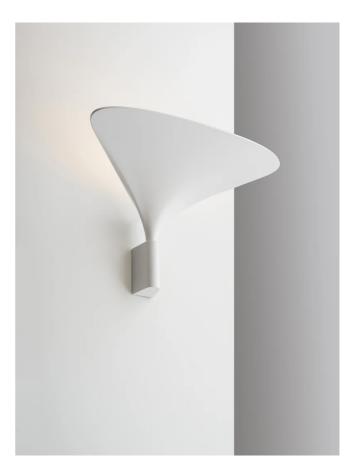

## Sunset Wall Light

by

Sunset is an LED wall lamp providing an indirect lighting. Made of aluminium, it's unique shape is strikingly modern and functional. The curved head of the lamp has been designed to enhance the reflection of light onto the wall surface. Available in matt white finish.