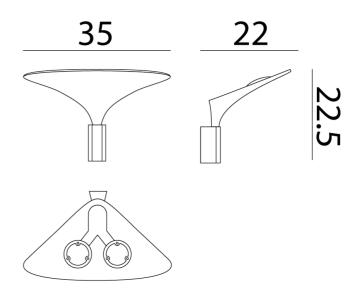

**Product Dimensions** 

| Weight    | 2.2kg  | Source  | 34W LED | Colour Temp | 3000K    |
|-----------|--------|---------|---------|-------------|----------|
| Output    | 3400lm | CRI     | 92      | Emission    | Indirect |
| IP Rating | IP20   | Dimming | PHASE   |             |          |