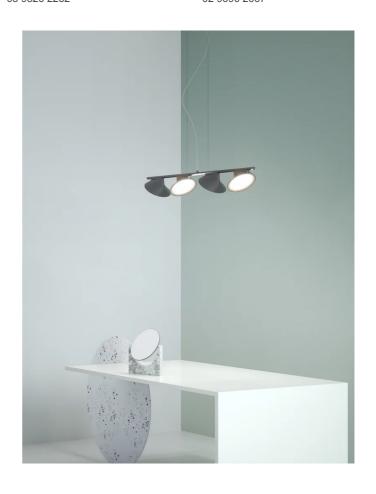

## **Orchid Pendant**

by Rainer Mutsch

A creation of Austrian designer Rainer Mutsch, Orchid is a lighting collection inspired by nature. The structure of the aluminium blossom-shaped diffuser prevents overheating. Thanks to its versatility and minimalist aesthetic, the Orchid pendant performs well both in residential settings and in large-scale contract projects. Available in white, sand or anthracite grey finish in horizontal or vertical version.