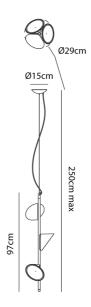

### Product Dimensions

| Weight      | 4.2kg | 1 |
|-------------|-------|---|
| Colour Temp | 3000K | ( |
| IP Rating   | IP20  |   |

| Materials | Aluminium |
|-----------|-----------|
| Output    | 3 x 800lm |
| Dimming   | PHASE     |