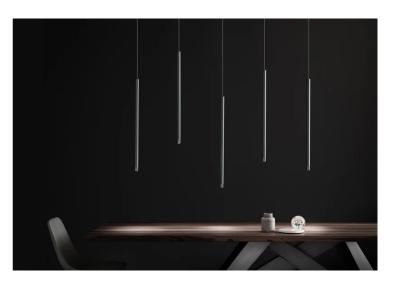

## Virtus Pendant

Designer

Supplier

Country

SKU

Finish

by Manuel & Vanessa Vivian

Virtus is a collection of slim cylindrical suspended lamps in aluminium. Equipped with a built-in dimmable LED light source and available in a variety of finish options. With its thin, sleek profile and energy-efficient glow, the Virtus pendant is ideal for creating an ambient tone in contemporary residential and commercial settings.