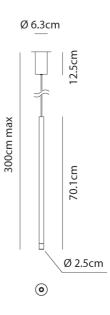

**Product Dimensions** 

| Weight      | 0.85kg |
|-------------|--------|
| Colour Temp | 3000K  |
| IP Rating   | IP20   |

| Materials | Aluminium |
|-----------|-----------|
| Output    | 295lm     |
| Dimming   | PUSH      |

| Source | 4W LED |
|--------|--------|
| CRI    | 90     |