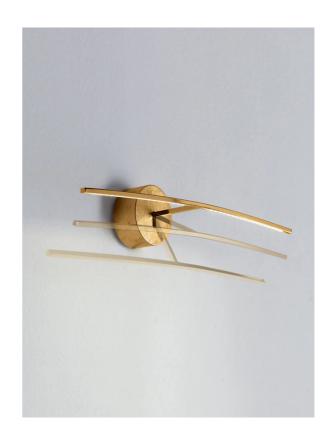

## Albatros Adjustable Wall Lamp

by

Albatros is a curved wall lamp providing direct or indirect light. Constructed from a 7x7mm brass profile, the adjustable lamp head in-built high lighting efficiency LED micro-strips. Available in 4 sizes in white, chrome or gold leaf/gold finish. Made in Italy by Icone Luce.