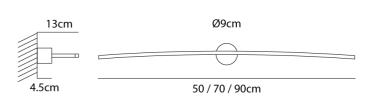

| Supplier | Icone                |  |  |
|----------|----------------------|--|--|
| Country  | Italy                |  |  |
| SKU      | IC A/ALBATROS/90M/WH |  |  |
| Size     | 90cm                 |  |  |

**Product Dimensions** 

| Materials | Brass | Source | 10.56W LED | Colour Temp | 3000K |
|-----------|-------|--------|------------|-------------|-------|
| Output    | 880lm | CRI    | 90         | Dimming     | No    |