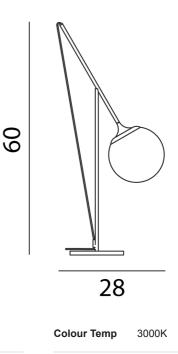

## Melbourne

272 Toorak Rd, South Yarra VIC 3141 melbourne@mondoluce.com 03 9826 2232

Sydney

439 Crown St, Surry Hills NSW 2010 sydney@mondoluce.com 02 9690 2667

**Product Dimensions** 

| Designer | Marco Pagnoncelli               |
|----------|---------------------------------|
| Supplier | Icone                           |
| Country  | Italy                           |
| SKU      | IC LT/CRISTALGLOB/BRASS/CRYSTAL |
| Finish   | Crystal / Brass                 |
|          |                                 |

Output 1430lm

Blown Glass

Materials

Source CRI

90

9W LED