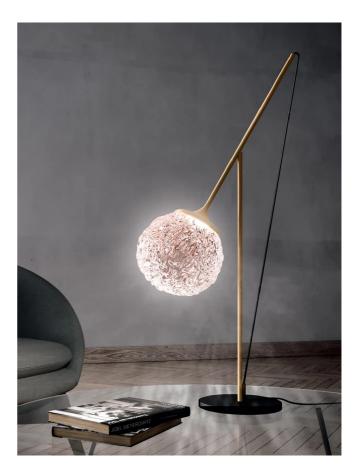

## Cristalglob Table lamp

by Marco Pagnoncelli

Cristalglob is defined by it's distinct mouth-blown glass diffuser which casts delicate patterns within a space. The table lamp version features an LED source and unique design making it ideal for living room and bedroom applications. Available with crystal or pink glass with white or brass frame.