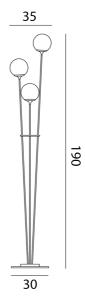

#### **Product Dimensions**

| Materials | Blown Glass | Source | 39W LED |
|-----------|-------------|--------|---------|
| Output    | 4290lm      | CRI    | 90      |

Colour Temp 3000K