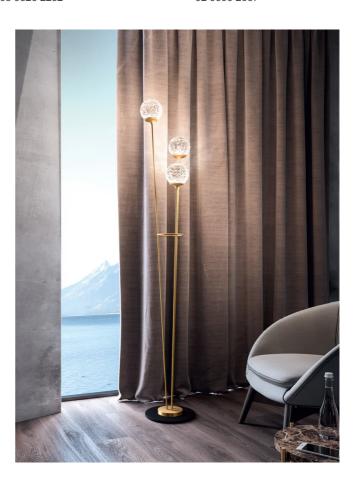

## Cristalglob Floor Lamp

by Marco Pagnoncelli

Cristalglob is defined by it's distinct mouth-blown glass diffuser which casts delicate patterns within a space. The floor lamp version combines three rods on a single base, creating a unique effect ideal for living rooms and larger spaces. Available with crystal or pink glass with white or brass frame.