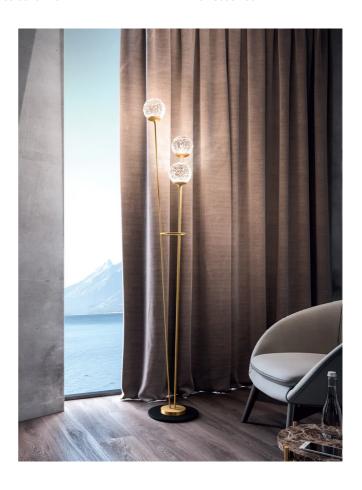

## Cristalglob Floor Lamp

by Marco Pagnoncelli

Cristalglob is defined by it's distinct mouth-blown glass diffuser which casts delicate patterns within a space. The floor lamp version combines three rods on a single base, creating a unique effect ideal for living rooms and larger spaces. Available with crystal or pink glass with white or brass frame.