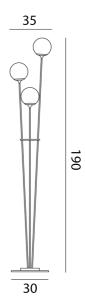

#### **Product Dimensions**

|  | Colour | Temp |
|--|--------|------|
|  |        |      |

3000K

| Materials | Blown Glass |
|-----------|-------------|
| Output    | 4290lm      |

| Source | 39W LED |
|--------|---------|
| CRI    | 90      |