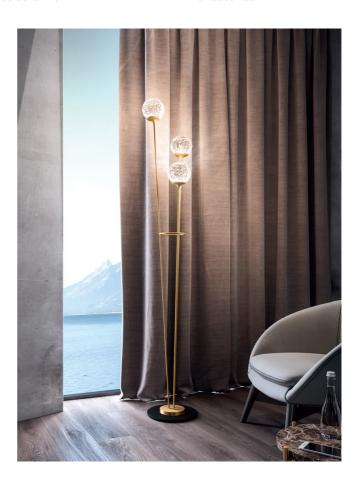

## Cristalglob Floor Lamp

by Marco Pagnoncelli

Cristalglob is defined by it's distinct mouth-blown glass diffuser which casts delicate patterns within a space. The floor lamp version combines three rods on a single base, creating a unique effect ideal for living rooms and larger spaces. Available with crystal or pink glass with white or brass frame.