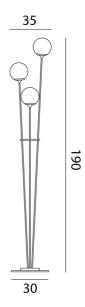

#### **Product Dimensions**

| Colour Temp | 3000K |
|-------------|-------|
|-------------|-------|

| Materials | Blown Glass | Source | 39W LED |
|-----------|-------------|--------|---------|
| Output    | 4290lm      | CRI    | 90      |