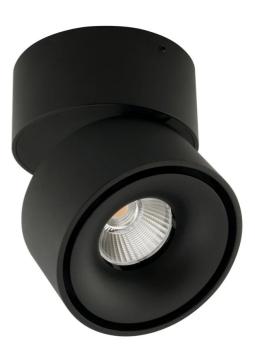

## Tommy Spot

by

The Tommy ceiling mounted spot light with CREE COB LED light source and 90 degree adjustability. Die cast alloy body with painted finish. Dimmable. Available in black or white finish.

Melbourne

Sydney 439 Crown St, Surry Hills NSW 2010 sydney@mondoluce.com 02 9690 2667

**Product Dimensions** 

| Supplier | Studio Italia       |        |
|----------|---------------------|--------|
| Country  | China               |        |
| SKU      | SI PL/TOMMY/DIMM/BK | Ø10    |
| Finish   | Black               |        |
|          |                     | 90° 10 |

| Materials | Aluminium                  | Source   | 12W LED        | Colour Temp | 3000K |
|-----------|----------------------------|----------|----------------|-------------|-------|
| Output    | 1050lm                     | Emission | 38 degree beam | Dimming     | PHASE |
| Notes     | 90 degree adjustable angle |          |                |             |       |