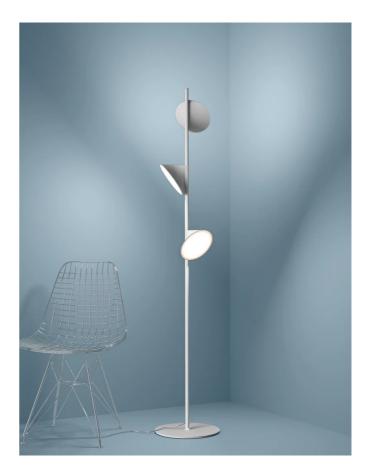

## Orchid Floor Lamp

by Rainer Mutsch

A creation of Austrian designer Rainer Mutsch, Orchid is a lighting collection inspired by nature. The structure of the aluminium blossom-shaped diffuser prevents overheating. Thanks to its versatility and minimalist aesthetic, the Orchid floor lamp performs well both in residential settings and in large-scale contract projects. Available in white, sand or anthracite grey finish.