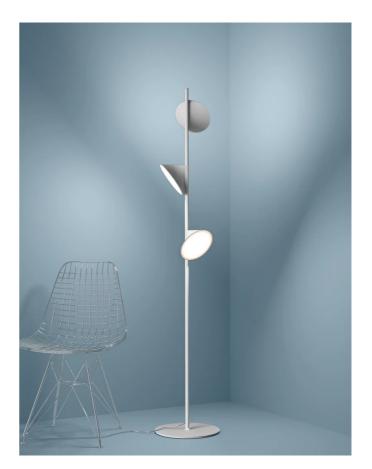

## Orchid Floor Lamp

by Rainer Mutsch

A creation of Austrian designer Rainer Mutsch, Orchid is a lighting collection inspired by nature. The structure of the aluminium blossom-shaped diffuser prevents overheating. Thanks to its versatility and minimalist aesthetic, the Orchid floor lamp performs well both in residential settings and in large-scale contract projects. Available in white, sand or anthracite grey finish.

| Designer | Rainer Mutsch      |
|----------|--------------------|
| Supplier | Axo Light          |
| Country  | Italy              |
| SKU      | AX PT/ORCHID/WHITE |
| Finish   | White              |