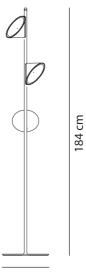

## Sydney

439 Crown St, Surry Hills NSW 2010 sydney@mondoluce.com 02 9690 2667

**Product Dimensions** 

Ø 35 cm

| Weight      | 13kg  | Materials | Aluminium | Source | 3 x 7W LED |
|-------------|-------|-----------|-----------|--------|------------|
| Colour Temp | 3000K | Output    | 3 x 710lm | CRI    | 90         |
| IP Rating   | IP20  |           |           |        |            |