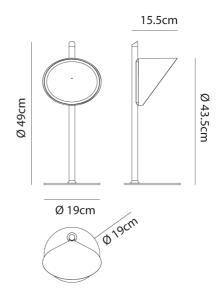

#### **Product Dimensions**

| Weight      | 4kg   |
|-------------|-------|
| Colour Temp | 3000K |
| IP Rating   | IP20  |

| Materials | Aluminium |
|-----------|-----------|
| Output    | 710lm     |

| Source | 7W LED |
|--------|--------|
| CRI    | 90     |