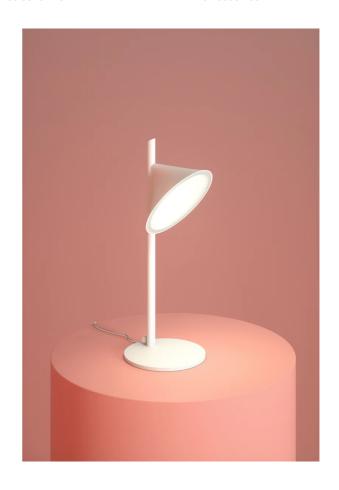

## Orchid Table Lamp

by Rainer Mutsch

A creation of Austrian designer Rainer Mutsch, Orchid is a lighting collection inspired by nature. The structure of the aluminium blossom-shaped diffuser prevents overheating. Thanks to its versatility and minimalist aesthetic, the Orchid table lamp performs well both in residential settings and in large-scale contract projects. Available in white, sand or anthracite grey finish.