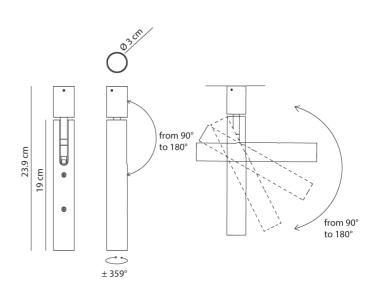

# Ego Spotlight

by

Realized entirely from natural brass, Ego is a synthesis of elegance and personality. The perfection of the lenses used generates a highly impressive and unexpected beam of light. It's minimalist design is highly adjustable, allowing the light to be angled for direct or ambient illumination. Ego spotlight can be installed on ceiling or wall surfaces and is available in natural brass finish. Made in Italy.

### **Product Dimensions**

| Weight      | 0.5kg |
|-------------|-------|
| Colour Temp | 3000K |
| IP Rating   | IP20  |

| Materials | Brass  |
|-----------|--------|
| Output    | 1220lm |
| Dimming   | PHASE  |