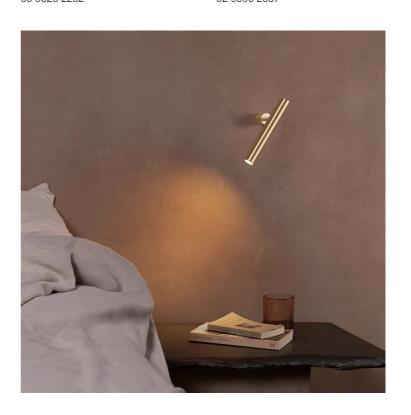

# Ego Spotlight

by

Realized entirely from natural brass, Ego is a synthesis of elegance and personality. The perfection of the lenses used generates a highly impressive and unexpected beam of light. It's minimalist design is highly adjustable, allowing the light to be angled for direct or ambient illumination. Ego spotlight can be installed on ceiling or wall surfaces and is available in natural brass finish. Made in Italy.