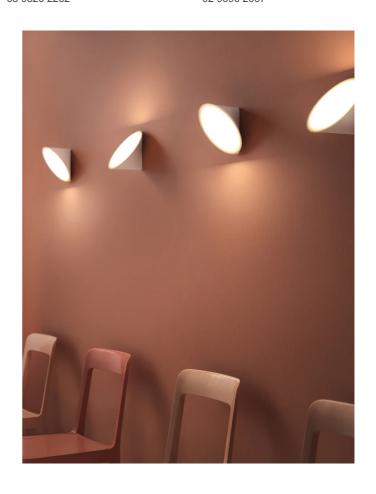

## Orchid Wall Light

by Rainer Mutsch

A creation of Austrian designer Rainer Mutsch, Orchid is a lighting collection inspired by nature. The structure of the aluminium blossom-shaped diffuser prevents overheating. Thanks to its versatility and minimalist aesthetic, the Orchid wall/ceiling light pendant performs well both in residential settings and in large-scale contract projects. Available in white, sand or anthracite grey finish.