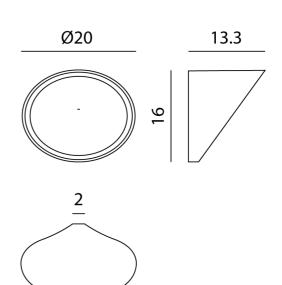

#### **Product Dimensions**

| Weight      | 0.8kg         | Materials | Aluminium | Source  | 15W LED |
|-------------|---------------|-----------|-----------|---------|---------|
| Colour Temp | 3000K         | Output    | 882lm     | CRI     | 90      |
| Emission    | Diffused beam | IP Rating | IP20      | Dimming | PHASE   |